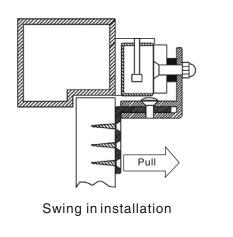

## **ZL Bracket for In-swing Door**

- A. For in-swing door, install the lock body inside and then need to install the ZL bracket at the same time.
- B. Discharge the mounting plate from lock body.
- C. Fix the L bracket on the door frame and then fix the lock body on the L bracket .
- D. Assemble the Z bracket and then fix it on the door frame
- E. Fix the armature plate on the Z bracket