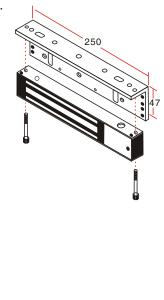

## **ZL Bracket for In-swing Door**

- A. For in-swing door, install the lock body inside and then need to install the ZL bracket at the same time.
- B. Discharge the mounting plate from lock body.
- C. Fix the L bracket on the door frame and then fix the lock body on the L bracket .
- D. Assemble the Z bracket and then fix it on the door frame
- E. Fix the armature plate on the Z bracket