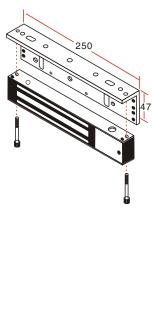

## **ZL Bracket for In-swing Door**

- A. For in-swing door, install the lock body inside and then need to install the ZL bracket at the same time.
- B. Discharge the mounting plate from lock body.
- C. Fix the L bracket on the door frame and then fix the lock body on the L bracket .
- D. Assemble the Z bracket and then fix it on the door frame
- E. Fix the armature plate on the Z bracket