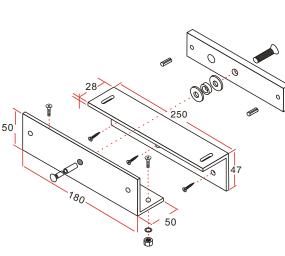

## **ZL Bracket for In-swing Door**

- A. For in-swing door, install the lock body inside and then need to install the ZL bracket at the same time.
- B. Discharge the mounting plate from lock body.
- C. Fix the L bracket on the door frame and then fix the lock body on the L bracket .
- D. Assemble the Z bracket and then fix it on the door frame
- E. Fix the armature plate on the Z bracket