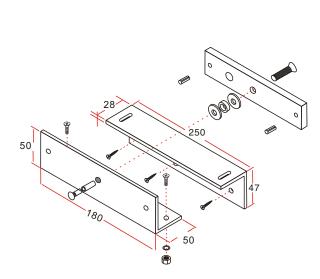

## **ZL Bracket for In-swing Door**

- A. For in-swing door, install the lock body inside and then need to install the ZL bracket at the same time.
- B. Discharge the mounting plate from lock body.
- C. Fix the L bracket on the door frame and then fix the lock body on the L bracket .
- D. Assemble the Z bracket and then fix it on the door frame
- E. Fix the armature plate on the Z bracket