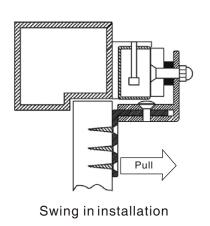

## **ZL Bracket for In-swing Door**

- A. For in-swing door, install the lock body inside and then need to install the ZL bracket at the same time.
- B. Discharge the mounting plate from lock body.
- C. Fix the L bracket on the door frame and then fix the lock body on the L bracket .
- D. Assemble the Z bracket and then fix it on the door frame
- E. Fix the armature plate on the Z bracket